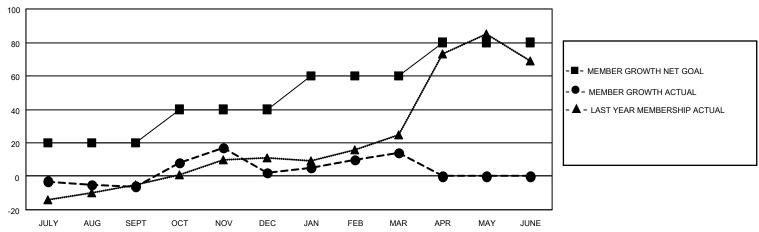

#### GOALS AND ACTUAL MEMBERS CUMULATIVE

| DROPPED CLUBS: 0 |    | 25 CLUBS OF 38 ADDED 1 OR<br>MORE NEW MEMBERS | GENDER DISTRIBUTION                 |                              |  |
|------------------|----|-----------------------------------------------|-------------------------------------|------------------------------|--|
|                  |    | WORL NEW WEIWIDERS                            | MALE<br>FEMALE                      | 653 (51.14%)<br>624 (48.86%) |  |
| DROPPED MEMBERS  |    |                                               | NON BINARY                          | 0 (0.00%)                    |  |
| DECEASED         | 10 |                                               | PREFER NOT TO ANSWER                | 0 (0.00%)                    |  |
| CLUB CANCELLED   | 0  | CLICK HERE FOR CUMULATIVE                     | TOTAL FAMILY UNIT MEMBERS           | s 466                        |  |
| OTHER            | 57 | MEMBERSHIP DATA                               |                                     |                              |  |
| TOTAL            | 67 |                                               | FAMILY MEMBERS PAYING HALF DUES 245 |                              |  |
|                  |    |                                               |                                     |                              |  |